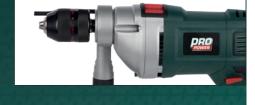

## IMPACT DRILL POWP2030

SLAGBOORMACHINE - PERCEUSE À PERCUSSION SCHLAGBOHRMASCHINE - TALADRO PERCUTOR - TRAPANO BATTENTE

|  | RATED VOLTAGE<br>- FREQUENCY | 230-240V~ 50Hz                                                                                                                                                                        |
|--|------------------------------|---------------------------------------------------------------------------------------------------------------------------------------------------------------------------------------|
|  | RATED POWER                  | 850W                                                                                                                                                                                  |
|  | ROTATION SPEED               | 0-3000min <sup>-1</sup>                                                                                                                                                               |
|  | IMPACT RATE                  | 48000 strokes per minute                                                                                                                                                              |
|  | MAX. TORQUE                  | 26Nm                                                                                                                                                                                  |
|  | СНИСК                        | Peacock high quality keyless chuck<br>max. Ø13mm                                                                                                                                      |
|  | DRILL CAPACITY               | concrete: 16mm<br>steel: 13mm<br>wood: 30mm                                                                                                                                           |
|  | CABLE                        | 4m                                                                                                                                                                                    |
|  | FEATURES                     | <ul> <li>2 functions: drilling/impact drilling</li> <li>Auxiliary handle</li> <li>Metal depth stop</li> <li>Forward/reverse knob</li> <li>Soft grip</li> <li>Metal gearbox</li> </ul> |
|  | INCLUDED                     | <ul> <li>1x impact drill</li> <li>1x metal depth stop</li> <li>1x auxiliary handle</li> <li>1x manual</li> </ul>                                                                      |

#### **IMPACT DRILL 850W**

This 850W impact drill can drill 16mm in concrete, 13mm in steel and 30mm in wood. For optimal durability and stability it has a metal gearbox and a high quality chuck.

The 13mm keyless Peacock chuck has a lock function, so it is easy to change bits and drills. There is also a metal depth stop, a left/right action and a lock-on button for continuous operation. The speed control can be set from 0 to 3000min<sup>-1</sup> to select the optimal speed for drilling. When choosing the impact function, you can count on an impact rate of 48000 strokes per minute.