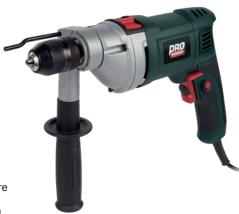

## IMPACT DRILL POWP2030

SLAGBOORMACHINE - PERCEUSE À PERCUSSION SCHLAGBOHRMASCHINE - TALADRO PERCUTOR - TRAPANO BATTENTE

|  | RATED VOLTAGE<br>- FREQUENCY | 230-240V~ 50Hz                                                                                                                                                                        |
|--|------------------------------|---------------------------------------------------------------------------------------------------------------------------------------------------------------------------------------|
|  | RATED POWER                  | 850W                                                                                                                                                                                  |
|  | ROTATION SPEED               | 0-3000min <sup>-1</sup>                                                                                                                                                               |
|  | IMPACT RATE                  | 48000 strokes per minute                                                                                                                                                              |
|  | MAX. TORQUE                  | 26Nm                                                                                                                                                                                  |
|  | СНИСК                        | Peacock high quality keyless chuck<br>max. Ø13mm                                                                                                                                      |
|  | DRILL CAPACITY               | concrete: 16mm<br>steel: 13mm<br>wood: 30mm                                                                                                                                           |
|  | CABLE                        | 4m                                                                                                                                                                                    |
|  | FEATURES                     | <ul> <li>2 functions: drilling/impact drilling</li> <li>Auxiliary handle</li> <li>Metal depth stop</li> <li>Forward/reverse knob</li> <li>Soft grip</li> <li>Metal gearbox</li> </ul> |
|  | INCLUDED                     | <ul> <li>1x impact drill</li> <li>1x metal depth stop</li> <li>1x auxiliary handle</li> <li>1x manual</li> </ul>                                                                      |

#### **IMPACT DRILL 850W**

This 850W impact drill can drill 16mm in concrete, 13mm in steel and 30mm in wood. For optimal durability and stability it has a metal gearbox and a high quality chuck.

The 13mm keyless Peacock chuck has a lock function, so it is easy to change bits and drills. There is also a metal depth stop, a left/right action and a lock-on button for continuous operation. The speed control can be set from 0 to 3000min<sup>-1</sup> to select the optimal speed for drilling. When choosing the impact function, you can count on an impact rate of 48000 strokes per minute.