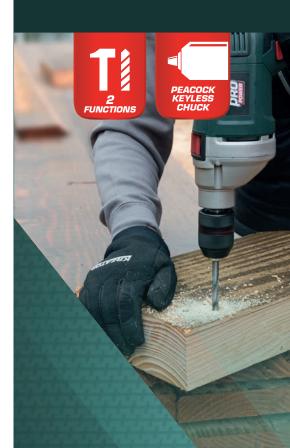

## IMPACT DRILL POWP2030

SLAGBOORMACHINE - PERCEUSE À PERCUSSION SCHLAGBOHRMASCHINE - TALADRO PERCUTOR - TRAPANO BATTENTE

|  | RATED VOLTAGE<br>- FREQUENCY | 230-240V~ 50Hz                                                                                                                                                                        |
|--|------------------------------|---------------------------------------------------------------------------------------------------------------------------------------------------------------------------------------|
|  | RATED POWER                  | 850W                                                                                                                                                                                  |
|  | ROTATION SPEED               | 0-3000min <sup>-1</sup>                                                                                                                                                               |
|  | IMPACT RATE                  | 48000 strokes per minute                                                                                                                                                              |
|  | MAX. TORQUE                  | 26Nm                                                                                                                                                                                  |
|  | СНИСК                        | Peacock high quality keyless chuck<br>max. Ø13mm                                                                                                                                      |
|  | DRILL CAPACITY               | concrete: 16mm<br>steel: 13mm<br>wood: 30mm                                                                                                                                           |
|  | CABLE                        | 4m                                                                                                                                                                                    |
|  | FEATURES                     | <ul> <li>2 functions: drilling/impact drilling</li> <li>Auxiliary handle</li> <li>Metal depth stop</li> <li>Forward/reverse knob</li> <li>Soft grip</li> <li>Metal gearbox</li> </ul> |
|  | INCLUDED                     | <ul> <li>1x impact drill</li> <li>1x metal depth stop</li> <li>1x auxiliary handle</li> <li>1x manual</li> </ul>                                                                      |

## POWERPLUS **PRO** POWER

DRO

PEACOCK HIGH QUALITY KEYLESS CHUCK max. Ø13mm

2 FUNCTIONS: DRILLING/IMPACT-DRILLING

METAL GEARBOX

**POWERPLUS** 

Pro Power is especially designed to meet the demands of a professional. The superior quality tools deliver a high performance and can handle the most challenging tasks. With Pro Power you can be

#### **IMPACT DRILL 850W**

This 850W impact drill can drill 16mm in concrete, 13mm in steel and 30mm in wood. For optimal durability and stability it has a metal gearbox and a high quality chuck.

The 13mm keyless Peacock chuck has a lock function, so it is easy to change bits and drills. There is also a metal depth stop, a left/right action and a lock-on button for continuous operation. The speed control can be set from 0 to 3000min<sup>-1</sup> to select the optimal speed for drilling. When choosing the impact function, you can count on an impact rate of 48000 strokes per minute.