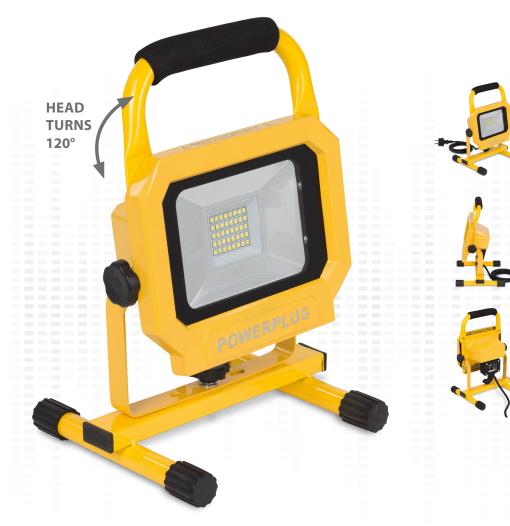

POWER

POWERP

This nicely designed LED spotlight is perfect for both indoor and outdoor usage, such as jobsite, garden, studio and workshop. It only consumes 20W of electricity which makes it an extremely energy saving product. It consists of a high powered surface mounted LED to project an extremely bright even floodlight. The unit is designed to be water-resistant and has an impact-resistant housing as the massive body is built from aluminium. This easy to install light can be pointed at different angles thanks to the adjustable stand.

| TECHNICAL SPECIFICATIONS POWLI234 |                   | Features                                                                                                                                   | Box content       | Symbols |
|-----------------------------------|-------------------|--------------------------------------------------------------------------------------------------------------------------------------------|-------------------|---------|
| Power                             | 220-240V~ 50Hz    | <ul> <li>Epistar surface mounted LED</li> <li>Head turns 120°</li> <li>Solid H-stand with rubber feet</li> <li>Soft grip handle</li> </ul> | 1x LED floodlight |         |
| Lumen                             | 2000Lm            |                                                                                                                                            | 1x manual         |         |
| Nominal lifetime                  | 50.000h           |                                                                                                                                            |                   |         |
| Colour temperature                | 6500K             |                                                                                                                                            |                   | ( (     |
| Material                          | Aluminium housing |                                                                                                                                            |                   |         |
| Protection degree                 | IP65              |                                                                                                                                            |                   |         |
| Connection cable                  | 1.5m              |                                                                                                                                            |                   |         |