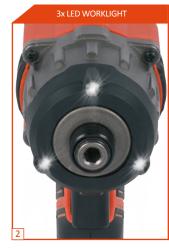

2 3x LED WORKLIGHT

3 LEFT/RIGHT SWITCH

4 SOFT GRIP

5 BELT CLIP

It has a variable speed from 0 to 2900min<sup>-1</sup> and has an impact rate from 0 to 3300 strokes per minute. So you can always match the speed to the task at hand.

The POWDP2010 is equipped with 3 led lights at the front for an even light distribution. It clearly illuminates the work surface and allows you to work in darker places. The impact screwdriver also has a comfortable soft grip handle and a forward reverse function.