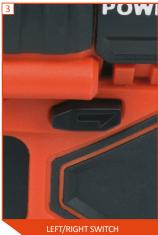

2 3x LED WORKLIGHT

3 LEFT/RIGHT SWITCH

4 SOFT GRIP

5 BELT CLIP

It has a variable speed from 0 to 2900min<sup>-1</sup> and has an impact rate from 0 to 3300 strokes per minute. So you can always match the speed to the task at hand.

The POWDP2010 is equipped with 3 led lights at the front for an even light distribution. It clearly illuminates the work surface and allows you to work in darker places. The impact screwdriver also has a comfortable soft grip handle and a forward reverse function.