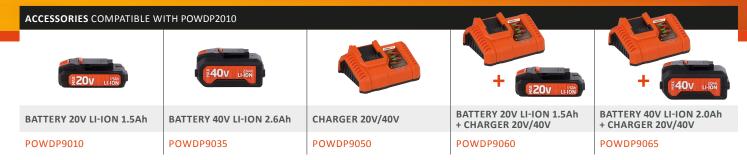

Combine with a 20V or 40V DUAL POWER battery. Battery not included.

| TECHNICAL SPECIFICATIONS POWDP2010 |                         | FEATURES                                                | BOX CONTENT               | SYMBOLS                  |
|------------------------------------|-------------------------|---------------------------------------------------------|---------------------------|--------------------------|
| Rated voltage                      | 20V==                   | Soft grip Left/right switch Belt clip  3x LED worklight | 1x impact screwdriver     | CHEMICAL V               |
| Rotation speed                     | 0-2900min <sup>-1</sup> |                                                         | 1x belt clip              |                          |
| Impact rate                        | 0-3300ipm               |                                                         | 1x manual                 | Intertek (\$\intertex \) |
| Max. torque                        | 150Nm                   |                                                         | A BATTERY<br>NOT INCLUDED | CE                       |
|                                    |                         |                                                         |                           |                          |
|                                    |                         |                                                         |                           |                          |